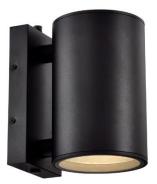

# 3-5048D

# Wall Mount, Down Light, Outdoor, Wet Location

#### Housing

Die-cast Aluminum with Powder Coated Finish Finish Options: -05 Black, -30 Oil Rubbed Bronze, -08 Gray Good for Wet Location Applications

#### Optical

Shade: Clear Glass