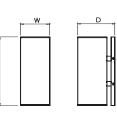

## LED Type

| Model            | Input Voltage | Input<br>Wattage | LED CT         | Lumen (TYP) | Finish | Shade       | Dimension<br>(H x W X D) | Energy<br>Star |
|------------------|---------------|------------------|----------------|-------------|--------|-------------|--------------------------|----------------|
| 3-5048D-05-xxxxK | 120V ~ 277V   | 17W              | 3000K or 4000K | 1600        | Black  | Clear Glass | 9.0" x 6.0" x 8.2"       |                |